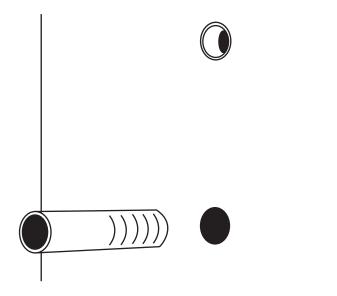

#### Plastic anchors

Allen wrench

Toilet paper holder

Mounting bracket

1. Hold the mounting bracket against the wall and mark the position of the two top and bottom mounting bracket holes.

2. Drill holes on the marks

3. Hammer the plastic anchors into the holes

4. Place the mounting bracket over the holes and drive the screws into the plastic anchors

5. Place the toilet paper holder over the mounting bracket

6.Secure the toilet paper holder to the mounting bracket with the hexagon wrench.