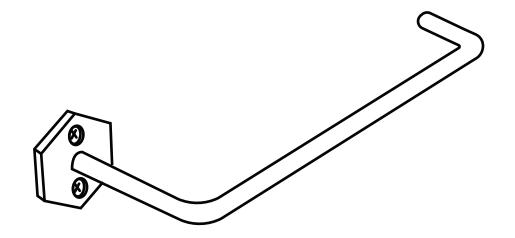

#### Plastic anchors

Allen wrench

Toilet paper holder

Mounting bracket

1. Hold the mounting bracket against the wall and mark the position of the two top and bottom mounting bracket holes.

2. Drill holes on the marks

3. Hammer the plastic anchors into the holes

4. Place the mounting bracket over the holes and drive the screws into the plastic anchors

5. Place the toilet paper holder over the mounting bracket

6.Secure the toilet paper holder to the mounting bracket with the hexagon wrench.