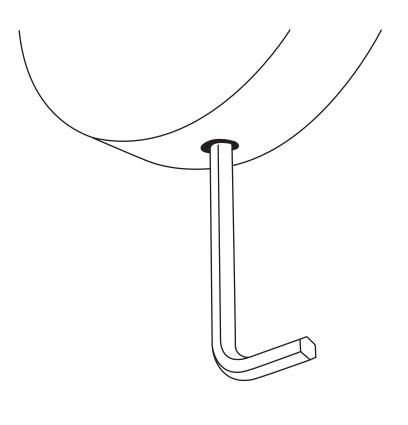

3. Hammer the plastic anchors into the holes

4. Place the mounting bracket over the holes and drive the screws into the plastic anchors

5. Place the toilet paper holder over the mounting bracket

6.Secure the toilet paper holder to the mounting bracket with the hexagon wrench.