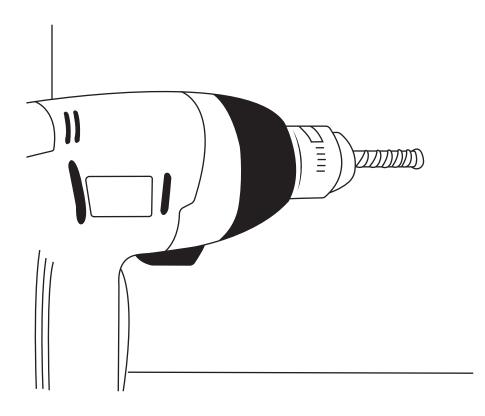

3. Hammer the plastic anchors into the holes

4. Place the mounting bracket over the holes and drive the screws into the plastic anchors

5. Place the toilet paper holder over the mounting bracket

6.Secure the toilet paper holder to the mounting bracket with the hexagon wrench.