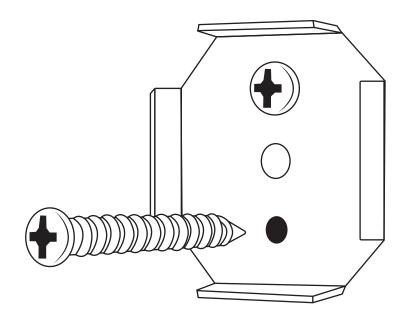

#### Plastic anchors

Allen wrench

Toilet paper holder

Mounting bracket

1. Hold the mounting bracket against the wall and mark the position of the two top and bottom mounting bracket holes.

2. Drill holes on the marks

3. Hammer the plastic anchors into the holes

4. Place the mounting bracket over the holes and drive the screws into the plastic anchors

5. Place the toilet paper holder over the mounting bracket

6.Secure the toilet paper holder to the mounting bracket with the hexagon wrench.