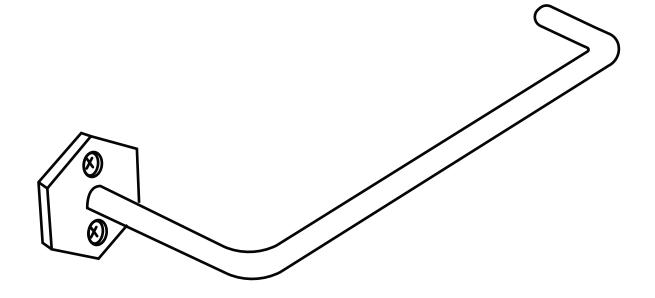

#### Plastic anchors

Allen wrench

Toilet paper holder

Mounting bracket

1. Hold the mounting bracket against the wall and mark the position of the two top and bottom mounting bracket holes.

2. Drill holes on the marks

3. Hammer the plastic anchors into the holes

4. Place the mounting bracket over the holes and drive the screws into the plastic anchors

5. Place the toilet paper holder over the mounting bracket

6.Secure the toilet paper holder to the mounting bracket with the hexagon wrench.