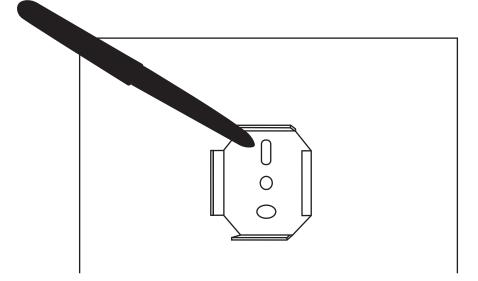

#### Plastic anchors

Allen wrench

Toilet paper holder

Mounting bracket

1. Hold the mounting bracket against the wall and mark the position of the two top and bottom mounting bracket holes.

2. Drill holes on the marks

3. Hammer the plastic anchors into the holes

4. Place the mounting bracket over the holes and drive the screws into the plastic anchors

5. Place the toilet paper holder over the mounting bracket

6.Secure the toilet paper holder to the mounting bracket with the hexagon wrench.